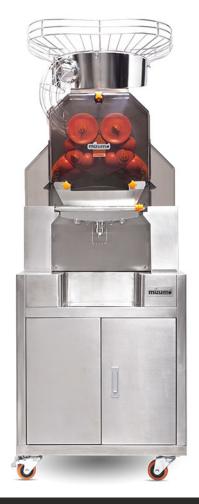

## **INFORMATION**

The Mizumo Self Service Pro Z orange juicer is an innovative device designed for self-service in establishments such as restaurants, cafeterias, hotels or supermarkets. It has an automatic feeding system that allows the loading of up to 20 kg of oranges, and its performance capacity is 40 oranges per minute.

## **FEATURES**

| Fruits per minute                          |            | 40                 |
|--------------------------------------------|------------|--------------------|
| Feeder                                     |            | AUTOMATIC          |
| Feeder capacity                            |            | 20 K               |
| Waste container capacity                   |            | 80L                |
| Measurements                               |            | 66 x 58 x 180 cm   |
| Maximum orange size                        |            | 60-80 mm ø         |
| Weight                                     | 108g - 130 | g (with packaging) |
| Power                                      |            | 370W               |
| Pulp sweeper in the filter                 |            |                    |
| Self-Service and continuous mode           |            |                    |
| Bottle holder                              |            |                    |
| 10A fuse                                   |            |                    |
| Safety in compliance with the standard.    |            |                    |
| Compatible with Mizumo Smart Technologyulp |            |                    |