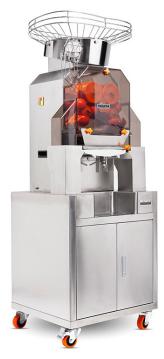

## **INFORMATION**

The Mizumo Self Service Pro Z orange juicer is an innovative device designed for self-service in establishments such as restaurants, cafeterias, hotels or supermarkets. It has an automatic feeding system that allows the loading of up to 20 kg of oranges, and its performance capacity is 40 oranges per minute.

## **FEATURES**

| Fruits per minute                          |            | 40                 |
|--------------------------------------------|------------|--------------------|
| Feeder                                     |            | AUTOMATIC          |
| Feeder capacity                            |            | 20 K               |
| Waste container capacity                   |            | 80L                |
| Measurements                               |            | 66 x 58 x 180 cm   |
| Maximum orange size                        |            | 60-80 mm ø         |
| Weight                                     | 108g - 130 | g (with packaging) |
| Power                                      |            | 370W               |
| Pulp sweeper in the filter                 |            |                    |
| Self-Service and continuous mode           |            |                    |
| Bottle holder                              |            |                    |
| 10A fuse                                   |            |                    |
| Safety in compliance with the standard.    |            |                    |
| Compatible with Mizumo Smart Technologyulp |            |                    |