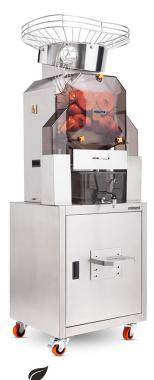

## **INFORMATION**

The Mizumo Industrial Z orange juicer is an innovative device designed for the industrial production of fresh orange juice. This juicer has an automatic feeding system that can hold up to 20 kg of oranges, and its throughput capacity is 40 oranges per minute. In addition, the Industrial Z has a reservoir with a tap that allows the storage and dispensing of large quantities of fresh orange juice.

## **FEATURES**

| Fruits per minute                          |            | 40                 |
|--------------------------------------------|------------|--------------------|
| Feeder                                     |            | AUTOMATIC          |
| Feeder capacity                            |            | 20 K               |
| Waste container capacity                   |            | 80L                |
| Measurements                               |            | 66 x 58 x 180 cm   |
| Maximum orange size                        |            | 60-80 mm ø         |
| Weight                                     | 108g - 130 | g (with packaging) |
| Power                                      |            | 370W               |
| 5l tank with tap                           |            |                    |
| Self-Service and continuous mode           |            |                    |
| 10A fuse                                   |            |                    |
| Safety in compliance with the standard.    |            |                    |
| Compatible with Mizumo Smart Technologyulp |            |                    |