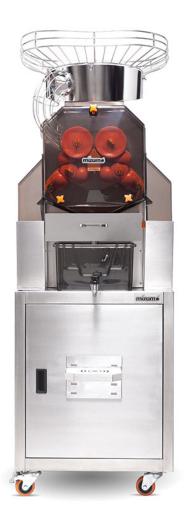

## **INFORMATION**

The Mizumo Industrial Z orange juicer is an innovative device designed for the industrial production of fresh orange juice. This juicer has an automatic feeding system that can hold up to 20 kg of oranges, and its throughput capacity is 40 oranges per minute. In addition, the Industrial Z has a reservoir with a tap that allows the storage and dispensing of large quantities of fresh orange juice.

## **FEATURES**

| Fruits per minute                          |            | 40                 |
|--------------------------------------------|------------|--------------------|
| Feeder                                     |            | AUTOMATIC          |
| Feeder capacity                            |            | 20 K               |
| Waste container capacity                   |            | 80L                |
| Measurements                               |            | 66 x 58 x 180 cm   |
| Maximum orange size                        |            | 60-80 mm ø         |
| Weight                                     | 108g - 130 | g (with packaging) |
| Power                                      |            | 370W               |
| 5l tank with tap                           |            |                    |
| Self-Service and continuous mode           |            |                    |
| 10A fuse                                   |            |                    |
| Safety in compliance with the standard.    |            |                    |
| Compatible with Mizumo Smart Technologyulp |            |                    |