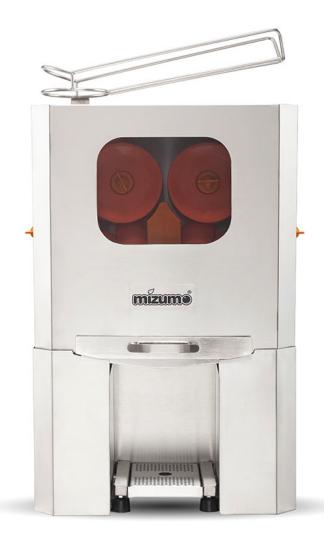

## **INFORMATION**

The Easy Pro Z SS by squeezer Mizumo is a high quality automatic orange juicer designed to meet the demands of professionals. Its housing is made of high quality stainless steel, which makes it durable and corrosion resistant. In addition, it has a non-slip base which makes it more stable and safe.

## **FEATURES**

| Fruits per minute                       | 22                   |
|-----------------------------------------|----------------------|
| Feeder                                  | Manual               |
| Feeder capacity                         | 6-8 piezas           |
| Waste container capacity                | <b>10</b> l          |
| Measurements                            | 46 x 34 x 76,5 cm    |
| Maximum orange size                     | 60-80 mm ø           |
| Weight 42kg - 4                         | 5kg (with packaging) |
| Power                                   | 200W - 220V/50HZ     |
| Fuse 5A                                 |                      |
| Safety in accordance with               | the standard         |
| Compatible with Mizumo Smart Technology |                      |