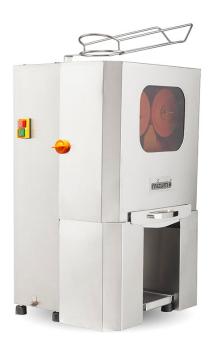

## EASY-PRO ZSS ELEGANCE, SIMPLICITY AND VERSATILITY

## **INFORMATION**

The Easy Pro Z SS by squeezer Mizumo is a high quality automatic orange juicer designed to meet the demands of professionals. Its housing is made of high quality stainless steel, which makes it durable and corrosion resistant. In addition, it has a non-slip base which makes it more stable and safe.