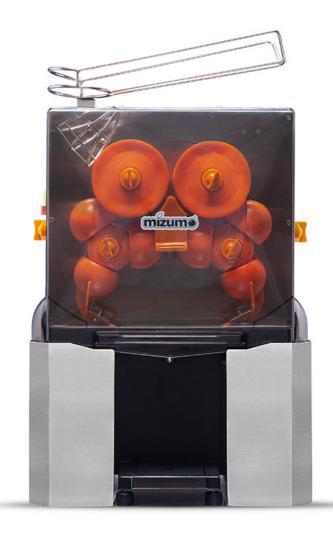

## EASY-PRO Z BLACK EDITION

## **INFORMATION**

What makes the EASY PRO Z BLACK stand out from other juicers in the same line is its stylish and modern black colour. This shade is not only eye-catching and attractive, but also practical, as it helps to keep the product clean and in good condition during continuous day-to-day use.