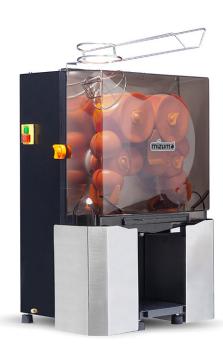

## EASY-PRO Z BLACK EDITION

## **INFORMATION**

What makes the EASY PRO Z BLACK stand out from other juicers in the same line is its stylish and modern black colour. This shade is not only eye-catching and attractive, but also practical, as it helps to keep the product clean and in good condition during continuous day-to-day use.