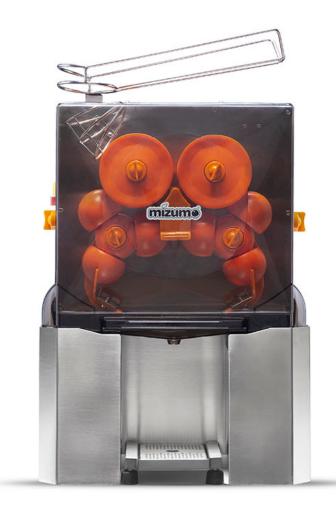

## EASY-PRO Z ELEGANCE, SIMPLICITY AND VERSATILITY

## **INFORMATION**

Juicer that combines simplicity, robustness and efficiency. If your idea is to serve freshly squeezed orange juice, and you want to do it easily, quickly and economically, this could be the juicer for you. In addition, Mizumo juicers will help you to sell, as they will be a showcase for natural juice in your business.