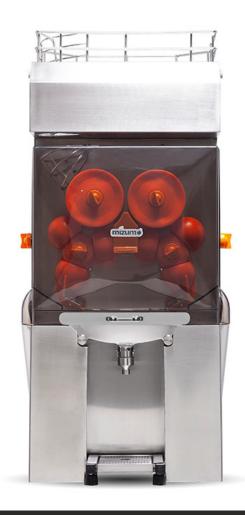

## AUTO PRO Z COUNTER

## **INFORMATION**

The Mizumo Auto-Pro Z Counter Orange Juicer is an excellent investment for any business that requires large quantities of fresh orange juice. Its automatic orange feeding system and timer counter make it ideal for use in businesses with a high volume of juice production.