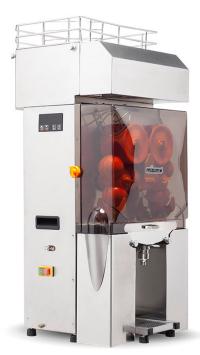

## AUTO PRO Z COUNTER

## **INFORMATION**

The Mizumo Auto-Pro Z Counter Orange Juicer is an excellent investment for any business that requires large quantities of fresh orange juice. Its automatic orange feeding system and timer counter make it ideal for use in businesses with a high volume of juice production.

## **FEATURES**

| Fruits per minute                       |                | 22             |
|-----------------------------------------|----------------|----------------|
| Feeder                                  |                | Automatic      |
| Feeder capacity                         |                | 10 kilos       |
| Waste container capacity                |                | <b>10</b> l    |
| Measurements                            |                | 6 x 37 x 96 cm |
| Maximum box size                        |                | 60-80 mm ø     |
| Weight                                  | 58kg – 61kg (w | ith packaging  |
| Power                                   | 200V           | V – 220V/50HZ  |
| Counter with programmer                 |                |                |
| Self-service mode and continuous mode   |                |                |
| Fuse 5A                                 |                |                |
| Safety in accordance with the standard  |                |                |
| Compatible with Mizumo Smart Technology |                |                |